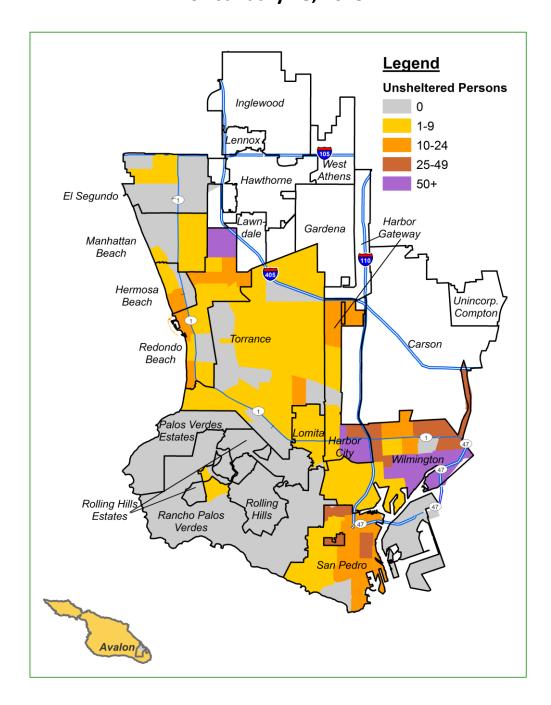

| City or Neighborhood       | Street | Vehicles | Emer-<br>gency<br>Shelter | Trans.<br>Housing | Total |
|----------------------------|--------|----------|---------------------------|-------------------|-------|
| Avalon/Catalina Island     | 2      | 0        | 0                         | 0                 | 2     |
| City of LA: Harbor City    | 64     | 6        | 0                         | 0                 | 70    |
| City of LA: Harbor Gateway | 24     | 131      | 0                         | 0                 | 155   |
| City of LA: San Pedro      | 157    | 89       | 63                        | 67                | 376   |
| City of LA: Wilmington     | 224    | 241      | 28                        | 0                 | 493   |
| El Segundo                 | 0      | 12       | 0                         | 0                 | 12    |
| Hermosa Beach              | 12     | 4        | 1                         | 0                 | 17    |
| Lomita                     | 11     | 3        | 0                         | 14                | 28    |
| Manhattan Beach            | 1      | 6        | 0                         | 0                 | 7     |
| Palos Verdes Estates       | 0      | 0        | 0                         | 0                 | 0     |
| Rancho Palos Verdes        | 0      | 3        | 0                         | 0                 | 3     |
| Redondo Beach              | 97     | 68       | 0                         | 0                 | 165   |
| Rolling Hills              | 0      | 0        | 0                         | 0                 | 0     |
| Rolling Hills Estates      | 0      | 0        | 0                         | 0                 | 0     |
| Torrance                   | 44     | 35       | 0                         | 0                 | 79    |
| Unincorporated La Rambla   | 7      | 41       | 0                         | 0                 | 48    |