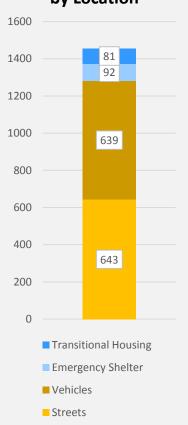

### Persons Experiencing Homelessness by Location

| Transitional Housing              | 81  |
|-----------------------------------|-----|
| Emergency Shelter                 | 92  |
| Vans                              | 193 |
| Campers/RVs                       | 358 |
| Cars                              | 88  |
| Single Adults on the Street       | 370 |
| Family Members on the Street      | 12  |
| Unaccompanied Youth on the Street | 8   |
| Make-Shift Shelters               | 162 |
| Tents                             | 91  |

**Total Persons 1,455** 